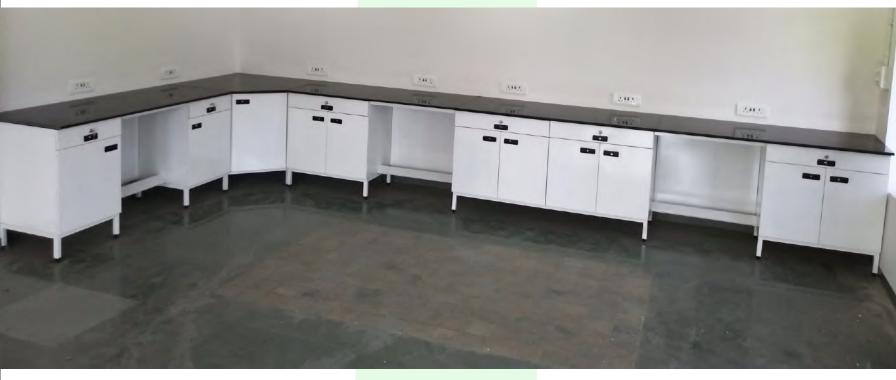

### **Lab Furniture**

## **Under Storage Cabinet / Modules**

- We offer variety of under storage cabinet combinations to meet exact requirement of the user in laboratory.
- Our Standard sizes (Length in mm size) of modules are: 400/450/500/600/750/900.
- Standard depth our modules is 500mm.
- We are using Hattich make Drawer Slider, Door Hinges and Lock in our storage cabinet
- Our Under storage cabinet should made from 20 S.W.G. Galvanized Iron (G.I.) / CRCA Sheet.
- Adjustable shelf can be provided with 75mm upper & down side height adjustment.
- Generally We offer following combinations like.
  - 1. Shutter with drawer and adjustable shelf.
  - 2. Full Shutter and adjustable shelf.
  - 3. Three / Four Drawers.