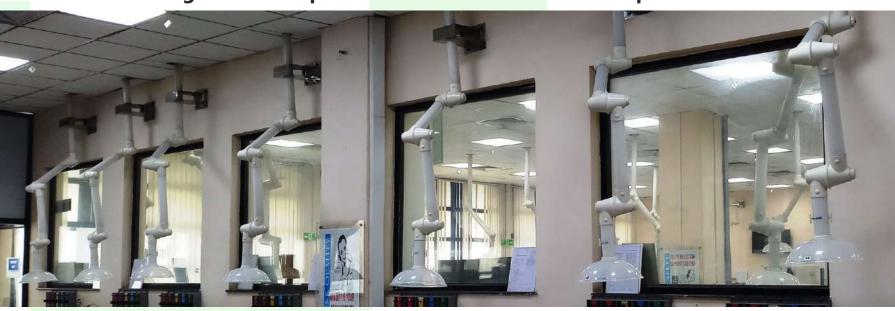

## **Fume Spot Extractor Arm**

**Joyous Inc.** offer the best solution of fume spot extraction from working processes in the laboratory. We have a rich experience to design and installation of fume extraction system in the laboratories to prevent lab user from the hazardous vapours and substances. With our expertise we can create a healthy and chemical smell free working environment in the laboratory.

#### **Application:**

- Fume Spot extractor arm is mainly used in chemical environment, at where the working processes couldn't possible in the fume cabinet and can develop disturbing fumes, aerosols and bad smells.
- Fume spot extraction is used in various industrial applications like Chemical Labs,
  Pharmaceutical labs, R & D Labs, Production area where dust and fumes are generated.

# **Technical Specifications Material of Construction**

- Polypropylene (PP)
- Aluminium (AL)

**Wall Mounted Spot Extractor** 