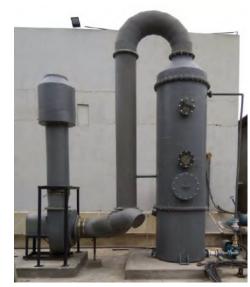

## **Exhaust Blower & Scrubber**

**Joyous Inc.** offer variety of Exhaust Blowers to exhaust hazardous fumes, dust & vapours from the laboratory through Fume Hoods, Spot Extractor System and Ventilation System.

We also offer a Scrubber System to prevent environment from hazardous chemical and fumes which are exhausted from labs to the atmosphere.

## <u>Scrubber</u>

#### **Material of Construction**

Polypropylene (PP) – Corrosion Resistance

#### **Types of Scrubber**

- Wet Scrubber
- Dry Scrubber