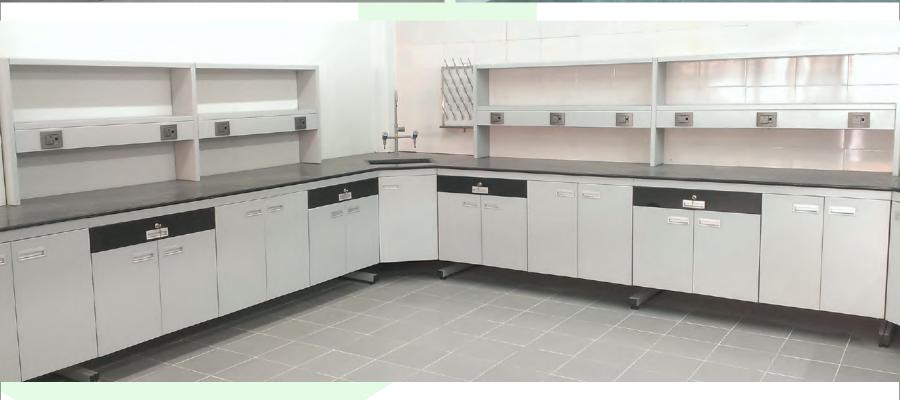

### **Lab Furniture**

### **Application:**

In the laboratories, role of the Working & Instrument tables are fix the instruments on it, Set up of R & D equipment's & Hot Oven. Moreover, it can be used for HPLC Machine & GC Machine with Computer set up.

As per the International laboratory standard & for comfort working, these tables should be designed in two working height (i) Standing working Height - 900mm / 3 Ft. (ii) Sitting working height - 750mm / 2.5 Ft.

This Furniture can be used in various kinds of industries like ● Pharmaceutical Ind. ● Chemical Ind. ● Medical Research ● School & Collages ● Automobile Ind. ● Food / Dairy / Ice Cream Ind. ● Environmental Testing Laboratories. etc..