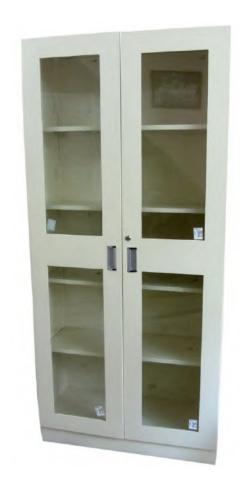

#### **Application:**

File / Apparatus storage cabinet can be suitable for storage Document files, Glassware and any General items in the laboratory.

#### **Technical Specifications:**

- Galvanized Iron (G.I.) 20 S.W.G. Sheet
- Stainless Steel (SS) 20 S.W.G. Sheet
- Hattich make Door Hinges and Lock.
- Adjustable shelf with 75mm upper & down side height adjustment.
- Our Standard sizes (Length & Height in mm size) of modules are: Length – 900 / 1000 & Height – 1200 / 1800 / 2100 or as per customer's requirement.
- Standard depth of our cabinets is 450mm.
- Cabinets are available in 2/4 door with 5mm toughen glass and without glass.