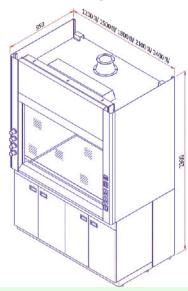

### **Lab Fume Hood**

**Joyous Inc.'s** laboratory fume hoods are designed to protect user in the laboratory by preventing contaminants such as chemical vapors, dusts, mists and hazardous fumes from escaping into the laboratory environment. Laboratory fume hoods also provide lab personnel with a physical barrier to chemicals and their reactions by exhausting them to the outside air.

### **Technical Specifications**

Our Fume Hoods are aerodynamic design to get stable face velocity for suction of high, Medium and low density fumes generate in the Fume Hood.

#### **Accessories & Others**

- Fume Hood Inner lining with chemical resistance phenolic resin 6mm sheet / SS 304 Sheet / PP Sheet.
- Sash of 5mm toughens glass with counter balance to achieve easy sliding movement
- Work surface Natural Granite / Ceramic / P.P / SS.
- Utility Valve Water, Gas, Nitrogen & Vacuum
- LED Tube Light for Fume Hood

STD Bench Top Fume Hood www.joyousinc.in

Low Bench Fume Hood

Walk-in Fume Hood

www.joyousinc.in-----9