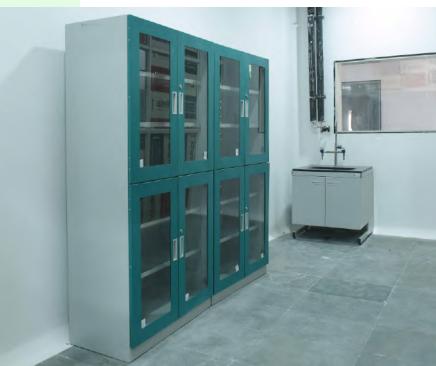

#### **Technical Specifications:**

- Galvanized Iron (G.I.) 20 S.W.G. Sheet
- Stainless Steel (SS) 20 S.W.G. Sheet
- Hattich make Door Hinges and Lock.
- Adjustable shelf with 75mm upper & down side height adjustment.
- Our Standard sizes (Length & Height in mm size) of modules are: Length – 900 / 1000 & Height – 1200 / 1800 / 2100 or as per customer's requirement.
- Standard depth of our cabinets is 450mm.
- Cabinets are available in 2/4 door with 5mm toughen glass and without glass.

### **Chemical Storage Cabinet**

#### **Application:**

- The Chemical storage cabinets are mostly suitable to storage Toxic solvents & Chemicals in the laboratory.
- We offer cabinet is equipped with ventilation holes at side bottom and fume exhaust connection on the top to connect with exhaust blower for safety of user in the lab.