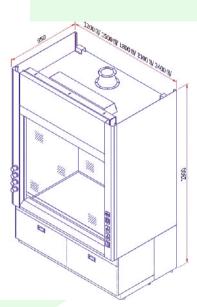

### **Lab Fume Hood**

**Joyous Inc.'s** laboratory fume hoods are designed to protect user in the laboratory by preventing contaminants such as chemical vapors, dusts, mists and hazardous fumes from escaping into the laboratory environment. Laboratory fume hoods also provide lab personnel with a physical barrier to chemicals and their reactions by exhausting them to the outside air.

### **Technical Specifications**

Our Fume Hoods are aerodynamic design to get stable face velocity for suction of high, Medium and low density fumes generate in the Fume Hood.

#### **Accessories & Others**

- Fume Hood Inner lining with chemical resistance phenolic resin 6mm sheet / SS 304 Sheet / PP Sheet.
- Sash of 5mm toughens glass with counter balance to achieve easy sliding movement
- Work surface Natural Granite / Ceramic / P.P / SS.
- Utility Valve Water, Gas, Nitrogen & Vacuum
- LED Tube Light for Fume Hood

STD Bench Top Fume Hood www.joyousinc.in

Low Bench Fume Hood

Walk-in Fume Hood

www.joyousinc.in-----9