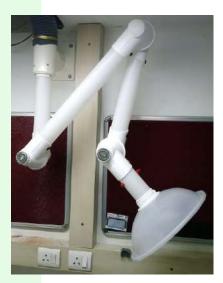

## **Fume Spot Extractor Arm**

**Joyous Inc.** offer the best solution of fume spot extraction from working processes in the laboratory. We have a rich experience to design and installation of fume extraction system in the laboratories to prevent lab user from the hazardous vapours and substances. With our expertise we can create a healthy and chemical smell free working environment in the laboratory.

#### **Application:**

- Fume Spot extractor arm is mainly used in chemical environment, at where the working processes couldn't possible in the fume cabinet and can develop disturbing fumes, aerosols and bad smells.
- Fume spot extraction is used in various industrial applications like Chemical Labs,
  Pharmaceutical labs, R & D Labs, Production area where dust and fumes are generated.

# **Technical Specifications Material of Construction**

- Polypropylene (PP)
- Aluminium (AL)

**Wall Mounted Spot Extractor** 