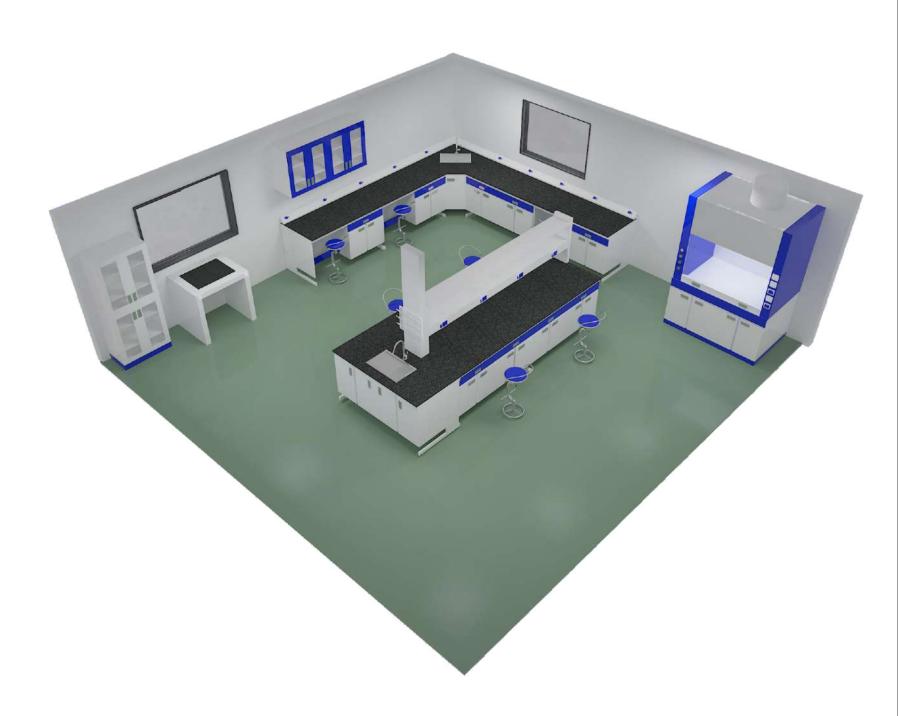

### **Lab Furniture**

### **Application:**

In the laboratories, role of the Working & Instrument tables are fix the instruments on it, Set up of R & D equipment's & Hot Oven. Moreover, it can be used for HPLC Machine & GC Machine with Computer set up.

As per the International laboratory standard & for comfort working, these tables should be designed in two working height (i) Standing working Height - 900mm / 3 Ft. (ii) Sitting working height - 750mm / 2.5 Ft.

This Furniture can be used in various kinds of industries like ● Pharmaceutical Ind. ● Chemical Ind. ● Medical Research ● School & Collages ● Automobile Ind. ● Food / Dairy / Ice Cream Ind. ● Environmental Testing Laboratories. etc..