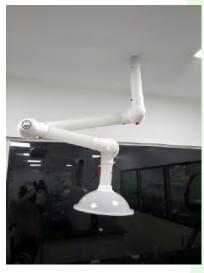

## **Fume Spot Extractor Arm**

**Joyous Inc.** offer the best solution of fume spot extraction from working processes in the laboratory. We have a rich experience to design and installation of fume extraction system in the laboratories to prevent lab user from the hazardous vapours and substances. With our expertise we can create a healthy and chemical smell free working environment in the laboratory.

#### **Application:**

- Fume Spot extractor arm is mainly used in chemical environment, at where the working processes couldn't possible in the fume cabinet and can develop disturbing fumes, aerosols and bad smells.
- Fume spot extraction is used in various industrial applications like Chemical Labs,
  Pharmaceutical labs, R & D Labs, Production area where dust and fumes are generated.

# **Technical Specifications Material of Construction**

- Polypropylene (PP)
- Aluminium (AL)

**Wall Mounted Spot Extractor** 