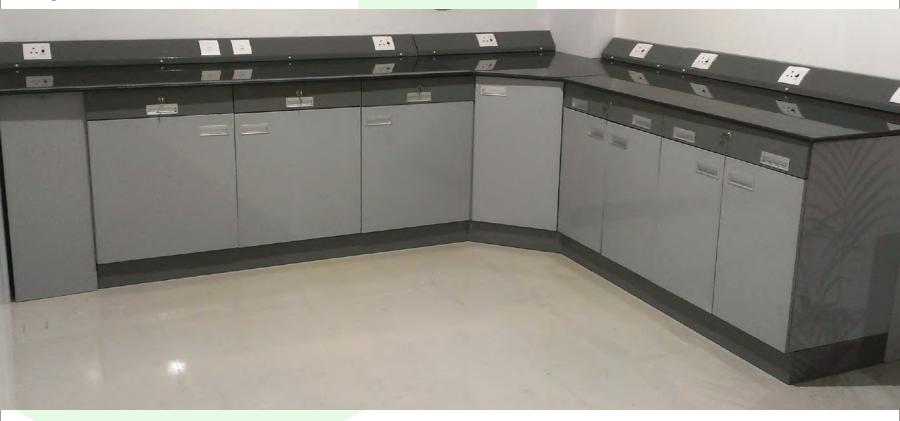

## **Under Storage Cabinet / Modules**

- We offer variety of under storage cabinet combinations to meet exact requirement of the user in laboratory.
- Our Standard sizes (Length in mm size) of modules are: 400/450/500/600/750/900.
- Standard depth our modules is 500mm.
- We are using Hattich make Drawer Slider, Door Hinges and Lock in our storage cabinet
- Our Under storage cabinet should made from 20 S.W.G. Galvanized Iron (G.I.) / CRCA Sheet.
- Adjustable shelf can be provided with 75mm upper & down side height adjustment.
- Generally We offer following combinations like.
  - 1. Shutter with drawer and adjustable shelf.
  - 2. Full Shutter and adjustable shelf.
  - 3. Three / Four Drawers.

# Under Storage Cabinet / Modules Std. Heights Per Frame Design & Table Height

| 'C' Frame Table Height |               | Pedestal Frame Table Height |               | Base Frame Table Height |               |
|------------------------|---------------|-----------------------------|---------------|-------------------------|---------------|
| 900mm (3 Ft.)          | 750mm (2 Ft.) | 900mm (3 Ft.)               | 750mm (2 Ft.) | 900mm (3 Ft.)           | 750mm (2 Ft.) |
| 650mm                  | 500mm         | 700mm                       | 550mm         | 750mm                   | 600mm         |