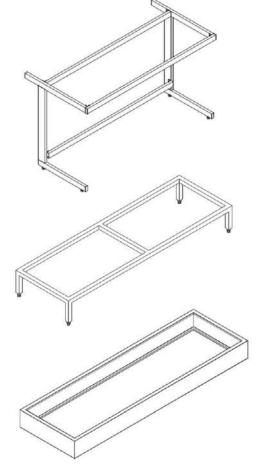

## **Type of Frame**

**Joyous Inc.** design a rigid frame construction that assures solid installation to achieve high steadiness and can withstand 250 Kg. loads on the worktop.

Frame should be Epoxy powder coated as per our standard color combination or as per

### C' Type Frame Design

Our 'C' Frame structure is totally made from 60mmx30mm & 75mmx25mm rectangular M.S. pipe with 16 S.W.G. Wall thk.

#### **Pedestal Type Frame Design**

Our Pedestal Frame structure totally made from 30mmx30mm Square M.S. pipe with 16 S.W.G. Wall thk.

### **Plinth / Base Type Frame Design**

Our Base Frame structure totally made from Galvanized Iron Sheet (G.I.) of 20 S.W.G. thk.