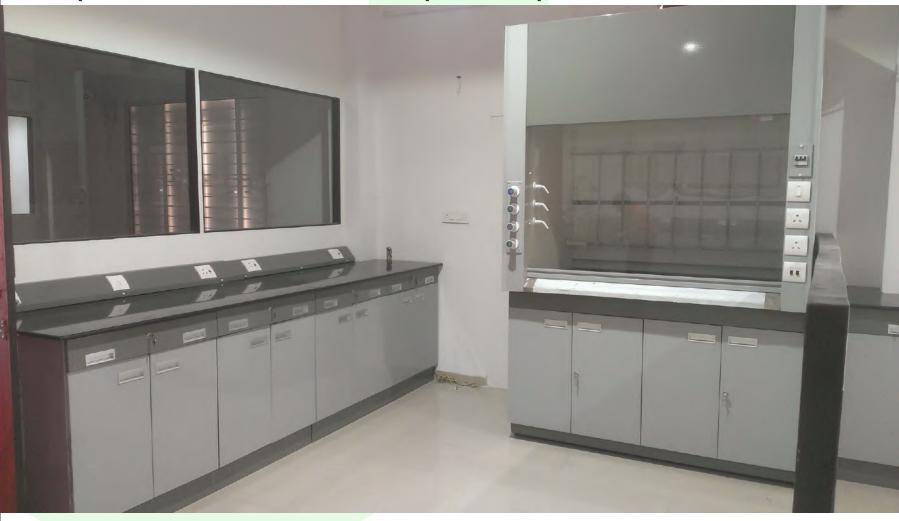

### **Lab Furniture**

### **Application:**

In the laboratories, role of the Working & Instrument tables are fix the instruments on it, Set up of R & D equipment's & Hot Oven. Moreover, it can be used for HPLC Machine & GC Machine with Computer set up.

### **Lab Fume Hood**

**Joyous Inc.'s** laboratory fume hoods are designed to protect user in the laboratory by preventing contaminants such as chemical vapors, dusts, mists and hazardous fumes from escaping into the laboratory environment. Laboratory fume hoods also provide lab personnel with a physical barrier to chemicals and their reactions by exhausting them to the outside air.