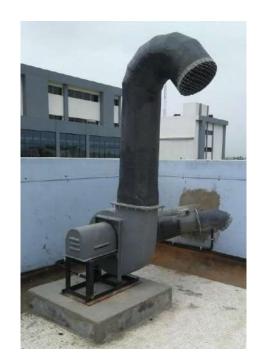

## **Exhaust Blower & Scrubber**

**Joyous Inc.** offer variety of Exhaust Blowers to exhaust hazardous fumes, dust & vapours from the laboratory through Fume Hoods, Spot Extractor System and Ventilation System.

#### **Application:**

- Blowers are connected with the Fume hoods or Spot extractor arm with chemical resistance piping.
- Scrubbers are generally used to neutralize hazardous chemical fume generated in the lab during process.
- In the Pharma & Chemical industries very harmful gases and fume are generated during the process that will directly exhaust in to the atmosphere. They are very dangerous for us and our atmosphere. By connecting the scrubber system with the exhaust blower we can neutralize the harmful gases and fume to save our environment.

### **Blower**

#### **Material of Construction**

- Polypropylene (PP) Corrosion Resistance
- Galvanised steel
- Stainless Steel (SS)

#### **Types of Blower**

- Centrifugal blower
- In-Line Centrifugal Blower