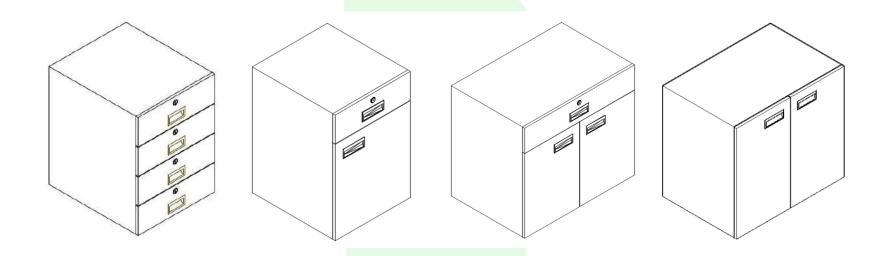

## **Under Storage Cabinet / Modules**

- We offer variety of under storage cabinet combinations to meet exact requirement of the user in laboratory.
- Our Standard sizes (Length in mm size) of modules are: 400/450/500/600/750/900.
- Standard depth our modules is 500mm.
- We are using Hattich make Drawer Slider, Door Hinges and Lock in our storage cabinet
- Our Under storage cabinet should made from 20 S.W.G. Galvanized Iron (G.I.) / CRCA Sheet.
- Adjustable shelf can be provided with 75mm upper & down side height adjustment.
- Generally We offer following combinations like.
  - 1. Shutter with drawer and adjustable shelf.
  - 2. Full Shutter and adjustable shelf.
  - 3. Three / Four Drawers.

# Under Storage Cabinet / Modules Std. Heights Per Frame Design & Table Height

| 'C' Frame Table Height |               | Pedestal Frame Table Height |               | Base Frame Table Height |               |
|------------------------|---------------|-----------------------------|---------------|-------------------------|---------------|
| 900mm (3 Ft.)          | 750mm (2 Ft.) | 900mm (3 Ft.)               | 750mm (2 Ft.) | 900mm (3 Ft.)           | 750mm (2 Ft.) |
| 650mm                  | 500mm         | 700mm                       | 550mm         | 750mm                   | 600mm         |