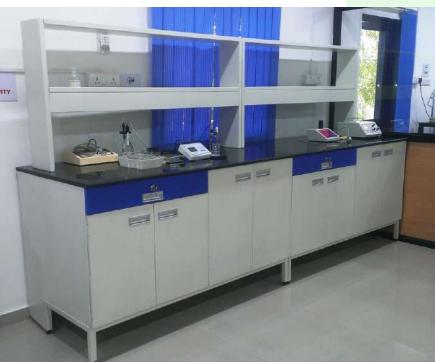

### **Lab Furniture**

### **Application:**

In the laboratories, role of the Working & Instrument tables are fix the instruments on it, Set up of R & D equipment's & Hot Oven. Moreover, it can be used for HPLC Machine & GC Machine with Computer set up.

## **Under Storage Cabinet / Modules**

- We offer variety of under storage cabinet combinations to meet exact requirement of the user in laboratory.
- Our Standard sizes (Length in mm size) of modules are: 400/450/500/600/750/900.
- Standard depth our modules is 500mm.
- We are using Hattich make Drawer Slider, Door Hinges and Lock in our storage cabinet
- Our Under storage cabinet should made from 20 S.W.G. Galvanized Iron (G.I.) / CRCA Sheet.
- Adjustable shelf can be provided with 75mm upper & down side height adjustment.
- Generally We offer following combinations like.
  - 1. Shutter with drawer and adjustable shelf.
  - 2. Full Shutter and adjustable shelf.
  - 3. Three / Four Drawers.