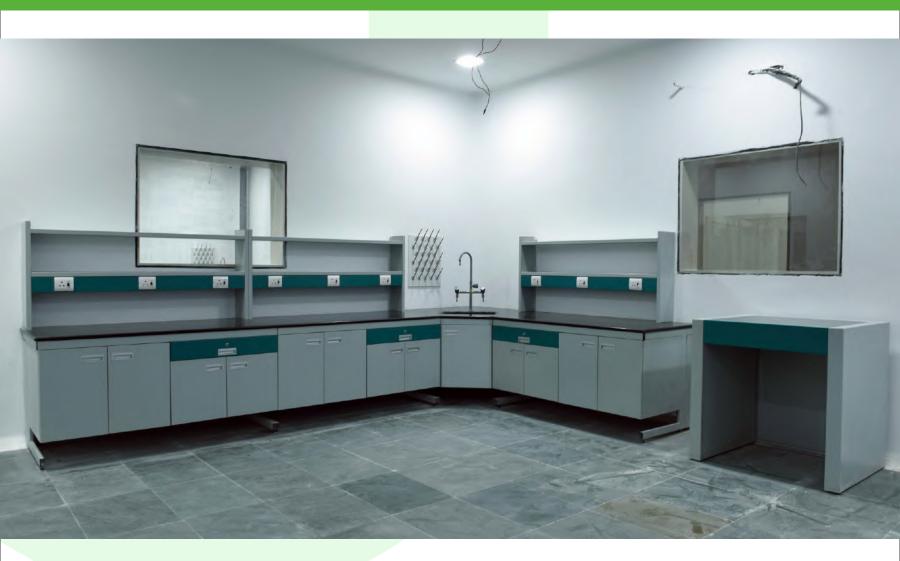

### **Lab Furniture**

### **Application:**

In the laboratories, role of the Working & Instrument tables are fix the instruments on it, Set up of R & D equipment's & Hot Oven. Moreover, it can be used for HPLC Machine & GC Machine with Computer set up.

## **Under Storage Cabinet / Modules**

- We offer variety of under storage cabinet combinations to meet exact requirement of the user in laboratory.
- Our Standard sizes (Length in mm size) of modules are: 400/450/500/600/750/900.
- Standard depth our modules is 500mm.
- We are using Hattich make Drawer Slider, Door Hinges and Lock in our storage cabinet
- Our Under storage cabinet should made from 20 S.W.G. Galvanized Iron (G.I.) / CRCA Sheet.
- Adjustable shelf can be provided with 75mm upper & down side height adjustment.
- Generally We offer following combinations like.
  - 1. Shutter with drawer and adjustable shelf.
  - 2. Full Shutter and adjustable shelf.
  - 3. Three / Four Drawers.

### **Wall / Overhead Storage Cabinet**

We manufacture overhead storage cabinet to store general items in the laboratory. For properly mounting of overhead storage cabinet solid brick wall should be required.