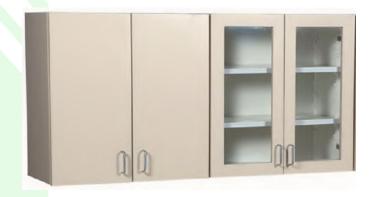

### **Wall / Overhead Storage Cabinet**

We manufacture overhead storage cabinet to store general items in the laboratory. For properly mounting of overhead storage cabinet solid brick wall should be required.

#### **Application:**

Overhead storage cabinet can be suitable for storage document files and any general items in the laboratory.

#### **Technical Specifications:**

- Galvanized Iron (G.I.) 20 S.W.G. Sheet
- Stainless Steel (SS) 20 S.W.G. Sheet
- Hattich make Door Hinges and Lock.
- Adjustable shelf with 75mm upper & down side height adjustment.
- Our Standard sizes (Length in mm size) of modules are: 600/750/900.
- Standard depth of our cabinets is 400mm.