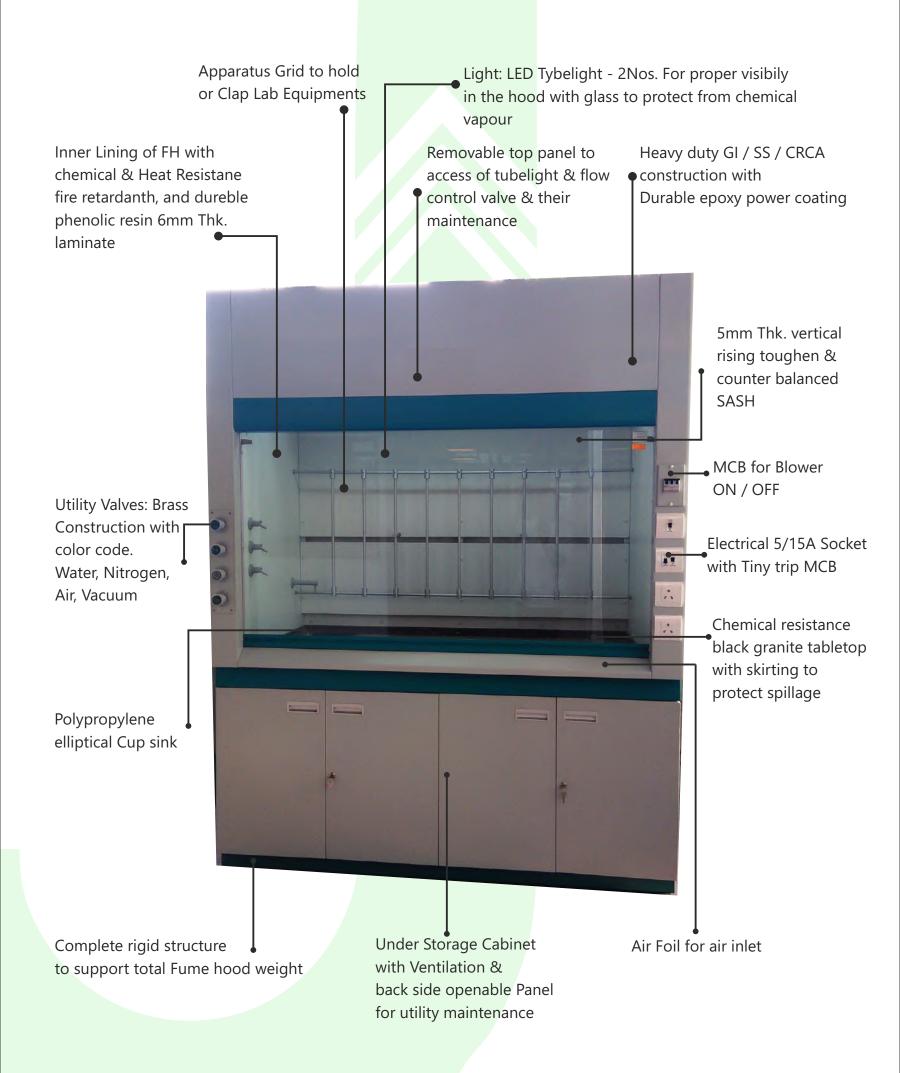

### **Lab Fume Hood**

**Joyous Inc.'s** laboratory fume hoods are designed to protect user in the laboratory by preventing contaminants such as chemical vapors, dusts, mists and hazardous fumes from escaping into the laboratory environment. Laboratory fume hoods also provide lab personnel with a physical barrier to chemicals and their reactions by exhausting them to the outside air.

### **Technical Specifications**

Our Fume Hoods are aerodynamic design to get stable face velocity for suction of high, Medium and low density fumes generate in the Fume Hood.

#### **Accessories & Others**

- Fume Hood Inner lining with chemical resistance phenolic resin 6mm sheet / SS 304 Sheet / PP Sheet.
- Sash of 5mm toughens glass with counter balance to achieve easy sliding movement
- Work surface Natural Granite / Ceramic / P.P / SS.
- Utility Valve Water, Gas, Nitrogen & Vacuum
- LED Tube Light for Fume Hood